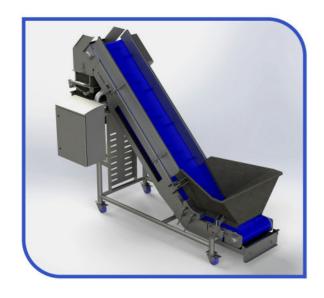

## **Description**

The Watson & Brookman Semi-Auto
Weigher is a highly versatile unit for end-ofline weighing and bagging.

Available as a stand alone unit or as part of a processing line, the Weigher features a large buffer hopper and flighted belt feeding a weigh hopper with tough screen control.

#### **Construction**

Fully stainless steel construction as standard with rigidised non-stick stainless steel weigh hopper and non stick belt.

Removable hopper as well as WB Standard flip down side guards and quick release tail plates allows for safe and easy cleaning and maintenance.