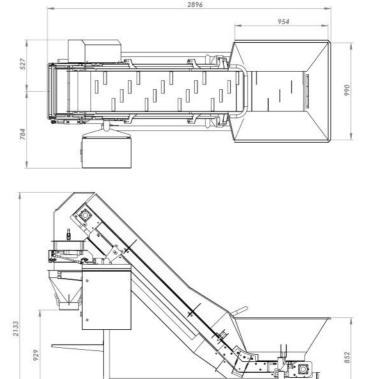

# **Technical Specification**

| Capacity           | Up to 3000 Kg/Hr                                                                                      |
|--------------------|-------------------------------------------------------------------------------------------------------|
| Product Infeed     | Continuous                                                                                            |
| Dimensions (LxWxH) | 2896 x 1311 x 2133mm                                                                                  |
| Power Consumption  | 0.37Kw, 230V, 50Hz                                                                                    |
| Control            | 7 inch HMI Touch screen control panel                                                                 |
| Materials          | Stainless steel bead blasted. Belt is a positive drive Thermoplastic Elastomer. Sealed bearing units. |

# **Dimensional Drawing**

All dimensions are approximate.

If you have any further questions, please contact our Sales Team.