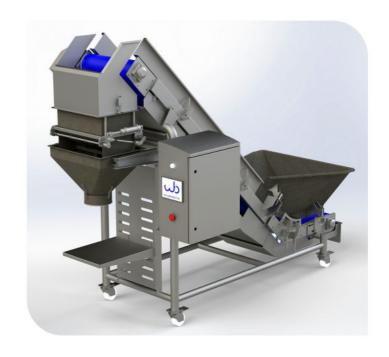

## **Description**

The Watson & Brookman Semi-Auto
Weigher is a highly versatile unit for end-ofline weighing and bagging.

Available as a stand alone unit or as part of a processing line, the Weigher features a large buffer hopper and flighted belt feeding a weigh hopper with tough screen control.

The Weigher is also available with built in metal detector to prevent alien components reaching the end user.

## Control

Touch screen control and integrated weigh cell allows for accurate feed control into the weigh head.

The control panel features ethernet connectivity to integrate the Weigher with other equipment and main control panel of a processing line.

#### **Construction**

Fully stainless steel construction as standard with rigidised non-stick stainless steel weigh hopper and non stick belt.

Removable hopper as well as WB Standard flip down side guards and quick release tail plates allows for safe and easy cleaning and maintenance.