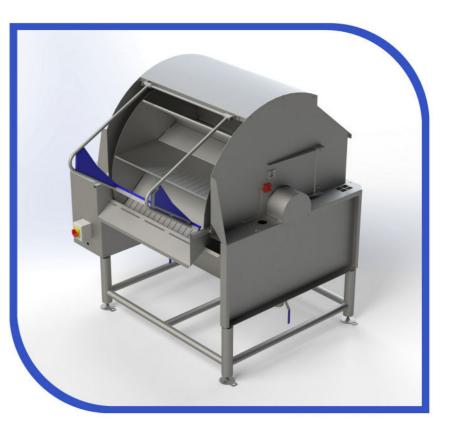

#### **Description**

The Watson & Brookman Preservative Dipper features a series of paddles mounted to a drum to gently push the product through the preservative solution.

The drive system employs a motor gearbox unit to a chain drive to give a strong speed reduction.

A scraper bar mounted at the outfeed ensures no product is left on the paddles.

Integrated auto dosing units are available to automatically control preservative solution concentrations.

#### **Construction**

Fully stainless steel hygienic construction as standard. Fully guarded side hatches allow for access to the drum and the tank for cleaning and maintenance.

WATSON & BROOKMAN (ENGINEERS) LTD. CHAWSTON CROSSRAODS, CHAWSTON, BEDFORD, MK44 3BL 01480 212064 SALES@WATSONBROOKMAN.COM WWW.WATSONBROOKMAN.CO.UK