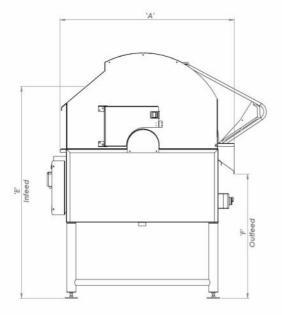

\* Capacity rated for whole potatoes with a retention time of approx. 1 min.

|       | 1200 | 900  | 500  |
|-------|------|------|------|
| Dim A | 1400 | 1400 | 1167 |
| Dim B | 1900 | 1620 | 1142 |
| Dim C | 1954 | 1954 | 1843 |
| Dim D | 1197 | 915  | 492  |
| Dim E | 1708 | 1708 | 1540 |
| Dim F | 1003 | 1003 | 1057 |

### **Dimensional Drawing**

All dimensions are approximate

If you have any further questions, please contact our Sales Team.

WATSON & BROOKMAN (ENGINEERS) LTD. CHAWSTON CROSSRAODS, CHAWSTON, BEDFORD, MK44 3BL 01480 212064 SALES@WATSONBROOKMAN.COM WWW.WATSONBROOKMAN.CO.UK