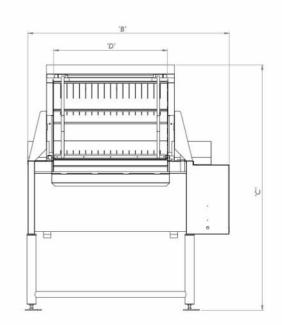

\* Capacity rated for whole potatoes with a retention time of approx. 1 min.

|       | 1200 | 900  | 500  |
|-------|------|------|------|
| Dim A | 1400 | 1400 | 1167 |
| Dim B | 1900 | 1620 | 1142 |
| Dim C | 1954 | 1954 | 1843 |
| Dim D | 1197 | 915  | 492  |
| Dim E | 1708 | 1708 | 1540 |
| Dim F | 1003 | 1003 | 1057 |

### **Dimensional Drawing**

All dimensions are approximate

If you have any further questions, please contact our Sales Team.

WATSON & BROOKMAN (ENGINEERS) LTD. CHAWSTON CROSSRAODS, CHAWSTON, BEDFORD, MK44 3BL 01480 212064 SALES@WATSONBROOKMAN.COM WWW.WATSONBROOKMAN.CO.UK