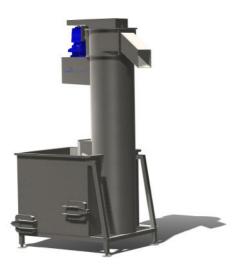

## Description

The Watson & Brookman Vertical Auger De-Stoner uses a vertically mounted auger to draw product through an auger tube and filter out stones and other foreign objects, prior to the washing process.

Removable filter mesh and quick-release clean out doors allow easy access for cleaning and maintenance.

Belt driven transmission allows the drive motor to be mounted vertically on the auger tube, ensuring a more compact machine.

The lower auger bearing is re-enforced composite rubber and is more hard wearing than most of this type and requires no lubrication.

いわ

#### Construction

Built to a robust design, the De-Stoner features a fully stainless steel construction, as is standard in all Watson & Brookman machines.

Drive components are a mix of Mild and Stainless steel.