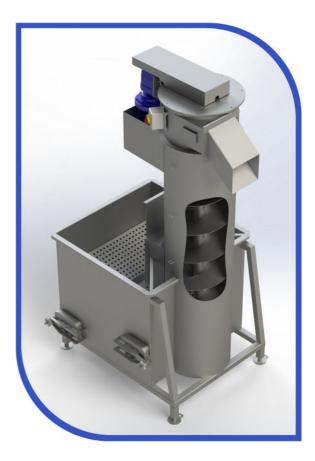

## Description

The Watson & Brookman Vertical Auger De-Stoner uses a vertically mounted auger to draw product through an auger tube and filter out stones and other foreign objects, prior to the washing process.

Removable filter mesh and quick-release clean out doors allow easy access for cleaning and maintenance.

Belt driven transmission allows the drive motor to be mounted vertically on the auger tube, ensuring a more compact machine.

The lower auger bearing is re-enforced composite rubber and is more hard wearing than most of this type and requires no lubrication.

いわ

#### Construction

Built to a robust design, the De-Stoner features a fully stainless steel construction, as is standard in all Watson & Brookman machines.

Drive components are a mix of Mild and Stainless steel.