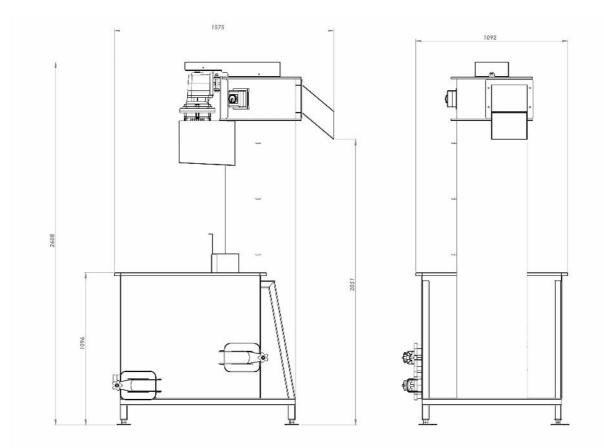

# **Dimensional Drawing**

\*All dimensions are approximate.

If you have any further questions, please contact our Sales Team.

WATSON & BROOKMAN (ENGINEERS) LTD. CHAWSTON CROSSRAODS, CHAWSTON, BEDFORD, MK44 3BL 01480 212064 SALES@WATSONBROOKMAN.COM WWW.WATSONBROOKMAN.CO.UK

## **Technical Specification**

|                    | Ø500 Auger                         | Ø600 Auger                         |
|--------------------|------------------------------------|------------------------------------|
| Capacity           | Up to 5000 Kg/Hr                   | Up to 6000Kg/Hr                    |
| Product Infeed     | Continuous                         | Continuous                         |
| Dimensions (LxWxH) | 1575 x 1095 x 2610                 | 1575 x 1095 x 2610                 |
| Power Consumption  | 2.2Kw, 400V, 50Hz                  | 3Kw, 400V, 50Hz                    |
| Water Consumption  | Fill only                          | Fill only                          |
| Tank Capacity      | 700 litres                         | 700 Litres                         |
| Materials          | Stainless steel bead blasted. High | Stainless steel bead blasted. High |
|                    | quality bearings.                  | quality bearings.                  |