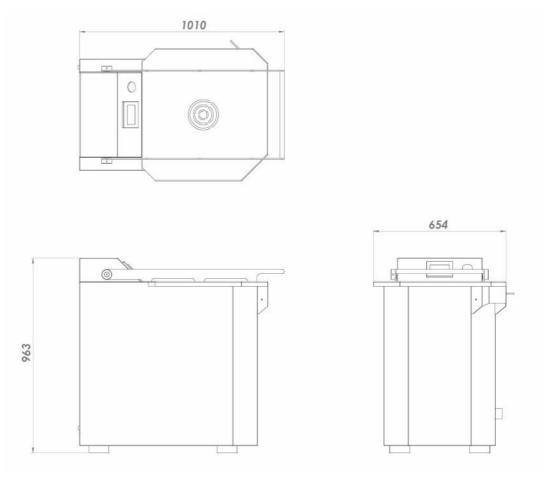

### **Dimensional Drawing**

All dimensions are approximate.

If you have any further questions, please contact our Sales Team.

## **Technical Specification**

| Capacity           | Up to 1500Kg/Hr                       |
|--------------------|---------------------------------------|
| Product Infeed     | Batch                                 |
| Dimensions (LxWxH) | 1010 x 654 x 963mm                    |
| Control            | 3 inch HMI Touch screen control panel |
| Power Consumption  | 0.55Kw, 230/400V, 50Hz                |
| Materials          | Stainless steel bead blasted.         |