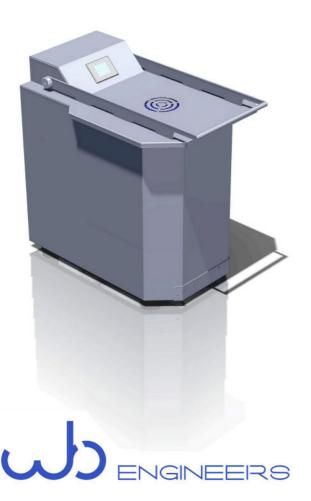

### **Description**

The Watson & Brookman Basket
Spinner features a stainless steel
spinning basket within a fully enclosed
chamber.

Ideal for removing excess water from leafed product in compact working environments.

HMI control allows for customised spin cycles dependant on the product.

Integrated safety system prevents access to the spinning chamber whilst the spinner is operational to reduce risk to the operators.

#### Construction

Fully stainless steel hygienic construction as standard.

The simple, elegant and robust design ensures high reliability and ease of maintenance.