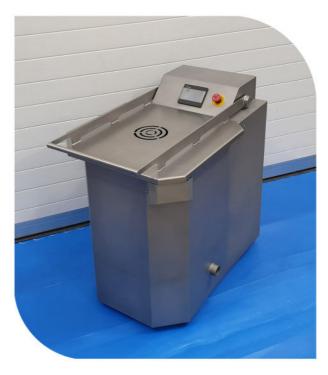

### **Description**

The Watson & Brookman Basket
Spinner features a stainless steel
spinning basket within a fully enclosed
chamber.

Ideal for removing excess water from leafed product in compact working environments.

HMI control allows for customised spin cycles dependant on the product.

Integrated safety system prevents access to the spinning chamber whilst the spinner is operational to reduce risk to the operators.

#### Construction

Fully stainless steel hygienic construction as standard.

The simple, elegant and robust design ensures high reliability and ease of maintenance.