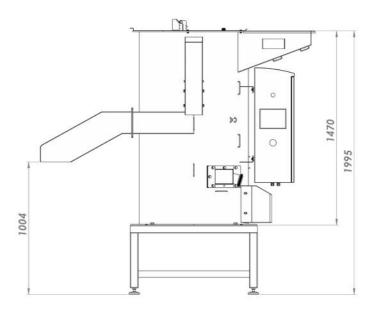

#### **Technical Specification**

| Capacity           | Up to 2000 Kg/Hr                                     |
|--------------------|------------------------------------------------------|
| Product Infeed     | 50Kg Batch                                           |
| Dimensions (LxWxH) | 1399* x 1178 x 1995mm                                |
| Air Supply         | 8mm @ 7 Bar                                          |
| Power Consumption  | 3Kw, 400V, 50Hz                                      |
| Control            | 7" HMI Touch screen control                          |
| Materials          | Stainless steel bead blasted. High quality bearings. |

## **Dimensional Drawing**

All dimensions are approximate.

If you have any further questions, please contact our Sales Team.