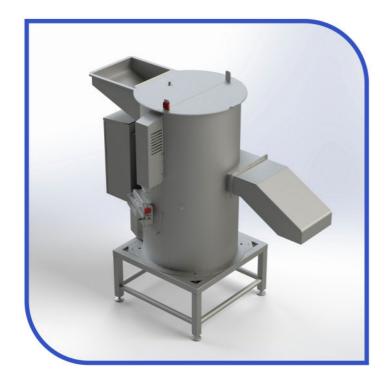

## **Description**

The Watson & Brookman 50Kg Batch Peeler features an abrasive drum and rotating plate mounted on pneumatic cylinders within a compact body.

Available as a stand-alone unit or within a processing line, the WB Batch Peeler is a reliable and highly versatile machine.

#### Construction

Fully stainless steel construction as standard with carborundum coated drum and plate.

Guarded top hatch and clean out doors allows for safe access for cleaning and maintenance.