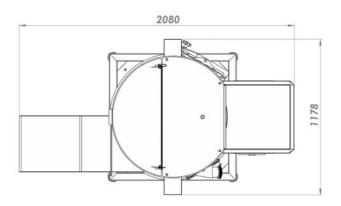

#### **Technical Specification**

| Capacity           | Up to 2000 Kg/Hr                                     |
|--------------------|------------------------------------------------------|
| Product Infeed     | 50Kg Batch                                           |
| Dimensions (LxWxH) | 1399* x 1178 x 1995mm                                |
| Air Supply         | 8mm @ 7 Bar                                          |
| Power Consumption  | 3Kw, 400V, 50Hz                                      |
| Control            | 7" HMI Touch screen control                          |
| Materials          | Stainless steel bead blasted. High quality bearings. |

## **Dimensional Drawing**

All dimensions are approximate.

If you have any further questions, please contact our Sales Team.