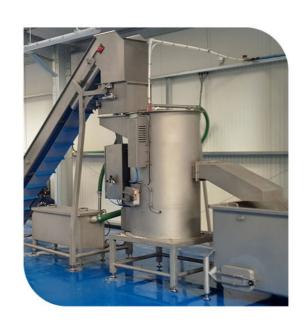

## **Description**

The Watson & Brookman 50Kg Batch Peeler features an abrasive drum and rotating plate mounted on pneumatic cylinders within a compact body.

Available as a stand-alone unit or within a processing line, the WB Batch Peeler is a reliable and highly versatile machine.

Control of the batch infeed is achieved by either a timed infeed belt or weigh hopper.