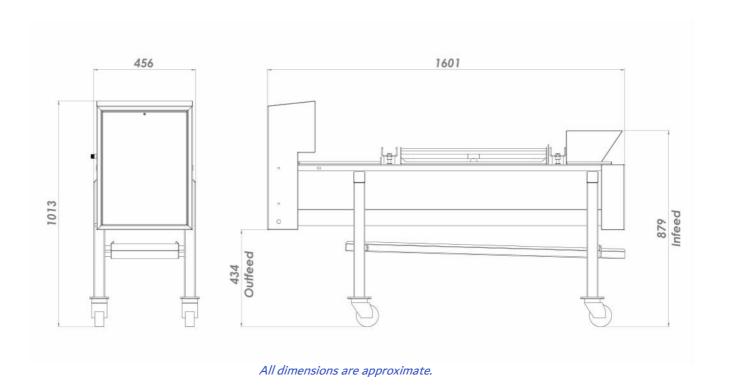

## **Technical Specification**

| Capacity           | Up to 1500Kg/Hr               |
|--------------------|-------------------------------|
| Product Infeed     | Continuous                    |
| Dimensions (LxWxH) | 1601 x 456 x 1013mm           |
| Power Consumption  | 0.37Kw, 230/400V, 50Hz        |
| Materials          | Stainless steel bead blasted. |
| Gap Adjustment     | 3mm - 15mm                    |

## **Dimensional Drawing**

If you have any further questions, please contact our Sales Team.