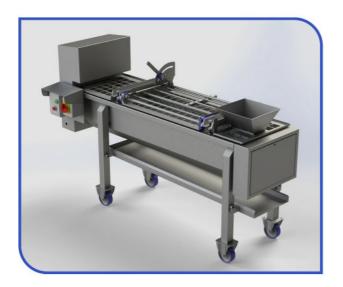

### **Description**

The Watson & Brookman Two Roller Sliver Remover features twin rollers spinning in opposing directions to remove unwanted slivers from size reduction processes.`

Adjustable to remove a wide range of thickness of product sliver.

Mesh top guards allows for good access for cleaning and maintenance, whilst maintaining operator safety.

The WB Sliver Remover now comes with the option of a single point adjustment system to simplify the transition between sliver thicknesses.

Available with either castors or adjustable feet, the compact size of the 2 Roller Sliver Remover makes it ideal for smaller operators.

#### Construction

Fully stainless steel hygienic construction as standard.

The simple, elegant and robust design ensures high reliability and ease of maintenance.