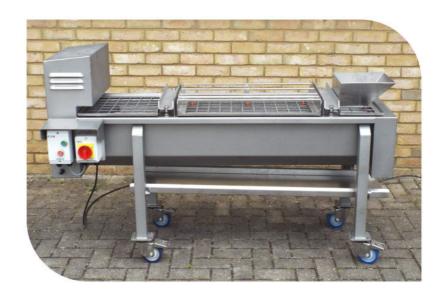

### **Description**

The Watson & Brookman Two Roller Sliver Remover features twin rollers spinning in opposing directions to remove unwanted slivers from size reduction processes.`

Adjustable to remove a wide range of thickness of product sliver.

Mesh top guards allows for good access for cleaning and maintenance, whilst maintaining operator safety.

The WB Sliver Remover now comes with the option of a single point adjustment system to simplify the transition between sliver thicknesses.

Available with either castors or adjustable feet, the compact size of the 2 Roller Sliver Remover makes it ideal for smaller operators.

#### Construction

Fully stainless steel hygienic construction as standard.

The simple, elegant and robust design ensures high reliability and ease of maintenance.